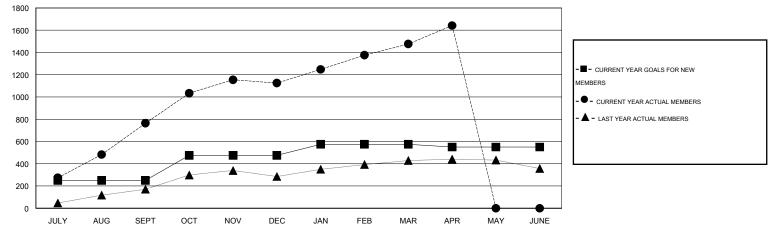

## GMT: NAZMUL HAQUE

| -             |                  | Clubs             |                  |                  | Members               |                    |                                     |                    |                  |  |
|---------------|------------------|-------------------|------------------|------------------|-----------------------|--------------------|-------------------------------------|--------------------|------------------|--|
|               | RESUL            | LTS FOR 2015-2016 |                  |                  | RESULTS FOR 2015-2016 |                    |                                     |                    |                  |  |
| QUARTER       | NEW CLUB<br>GOAL | NEW CLUBS         | DROPPED<br>CLUBS | NET<br>GAIN/LOSS | QUARTER               | NEW MEMBER<br>GOAL | CHARTER AND<br>NEW MEMBERS<br>ADDED | DROPPED<br>MEMBERS | NET<br>GAIN/LOSS |  |
| JULY/AUG/SEPT | 6                | 21                | 0                | 21               | JULY/AUG/SEPT         | 250                | 1,064                               | 300                | 764              |  |
| OCT/NOV/DEC   | 4                | 10                | 4                | 6                | OCT/NOV/DEC           | 225                | 650                                 | 289                | 361              |  |
| JAN/FEB/MAR   | 3                | 4                 | 1                | 3                | JAN/FEB/MAR           | 100                | 476                                 | 125                | 351              |  |
| APR/MAY/JUNE  | 2                | 4                 | 0                | 4                | APR/MAY/JUNE          | -25                | 187                                 | 21                 | 166              |  |