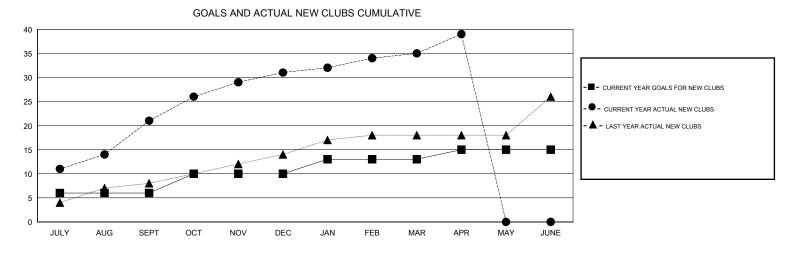

## GMT: NAZMUL HAQUE

| -             |                  | Clubs             |                  |                  | Members               |                    |                                     |                    |                  |  |
|---------------|------------------|-------------------|------------------|------------------|-----------------------|--------------------|-------------------------------------|--------------------|------------------|--|
|               | RESUL            | LTS FOR 2015-2016 |                  |                  | RESULTS FOR 2015-2016 |                    |                                     |                    |                  |  |
| QUARTER       | NEW CLUB<br>GOAL | NEW CLUBS         | DROPPED<br>CLUBS | NET<br>GAIN/LOSS | QUARTER               | NEW MEMBER<br>GOAL | CHARTER AND<br>NEW MEMBERS<br>ADDED | DROPPED<br>MEMBERS | NET<br>GAIN/LOSS |  |
| JULY/AUG/SEPT | 6                | 21                | 0                | 21               | JULY/AUG/SEPT         | 250                | 1,064                               | 300                | 764              |  |
| OCT/NOV/DEC   | 4                | 10                | 4                | 6                | OCT/NOV/DEC           | 225                | 650                                 | 289                | 361              |  |
| JAN/FEB/MAR   | 3                | 4                 | 1                | 3                | JAN/FEB/MAR           | 100                | 476                                 | 125                | 351              |  |
| APR/MAY/JUNE  | 2                | 4                 | 0                | 4                | APR/MAY/JUNE          | -25                | 187                                 | 21                 | 166              |  |